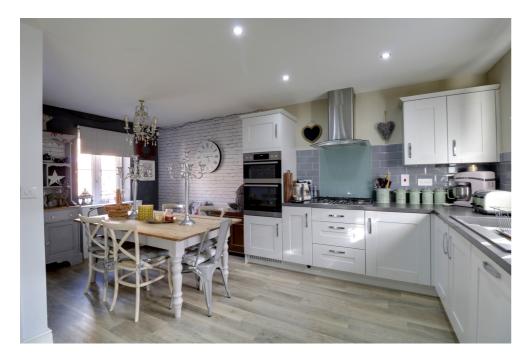

The heart of the home is undoubtedly the open-plan kitchen and dining room, complemented by a utility room. The kitchen is equipped with an array of matching wall and base units, stylish work surfaces with tiled splashbacks, and a practical one and a half bowl sink with drainer. It also boasts a fitted eye-level double electric oven, a gas hob with an extractor hood, and an integrated dishwasher. The Karndean flooring from the hallway continues here, adding a touch of elegance.