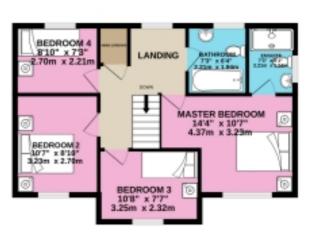

## Floorplans

GROUND FLOOR 742 sq.ft. (69.0 sq.m.) approx.

1ST FLOOR 559 sq.ft. (51.9 sq.m.) approx.

TOTAL FLOOR AREA: 1301 sq.ft. (120.9 sq.m.) approx.

Whilst every attempt has been made to ensure the accuracy of the floorplan contained here, measurements of doors, windows, rooms and any other terms are approximate and no responsibility is taken for any error, ornisation or mis-statement. This plans is for flustrative purposes only and should be used as such by any prospective purchasier. The services, systems and appliances shown have not been tested and no guarantee as to their operability or efficiency can be given.