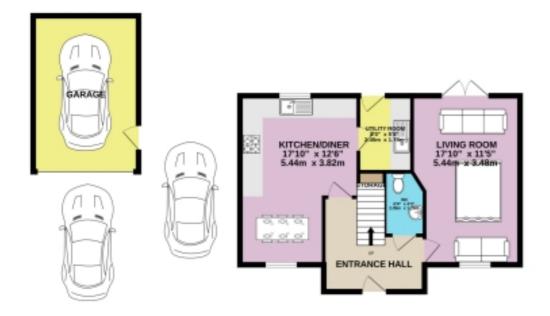

## Floorplans

GROUND FLOOR 742 sq.ft. (69.0 sq.m.) approx.

1ST FLOOR 559 sq.ft. (51.9 sq.m.) approx.

TOTAL FLOOR AREA: 1301 sq.ft. (120.9 sq.m.) approx.

Whilst every attempt has been made to ensure the accuracy of the floorplan contained here, measurements of doors, windows, rooms and any other terms are approximate and no responsibility is taken for any error, ornisation or mis-statement. This plans is for flustrative purposes only and should be used as such by any prospective purchasier. The services, systems and appliances shown have not been tested and no guarantee as to their operability or efficiency can be given.