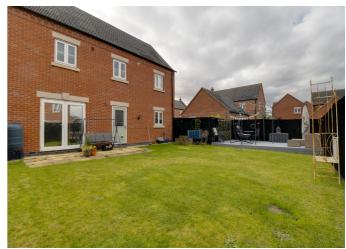

Outside, the property offers a generous driveway to the side, providing offroad parking for three vehicles, along with a single garage complete with an up-and-over door, power, and lighting. The driveway also grants gated access to the beautifully landscaped rear garden, which features a lush lawn, a patio area, and a timber-decked seating area perfect for outdoor entertaining.