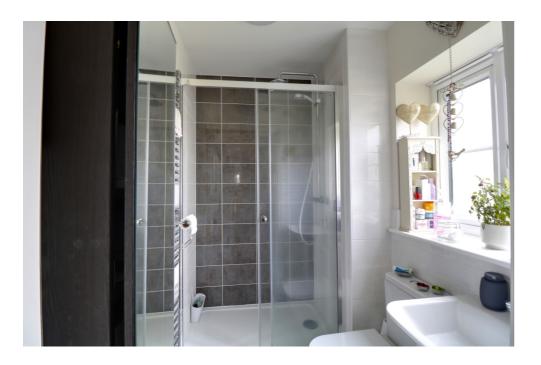

Upstairs, you'll find four well-appointed bedrooms, including a master suite with an en-suite shower room. The en-suite features a sleek shower cubicle, wash hand basin, and a heated towel rail. A family bathroom serves the remaining bedrooms, ensuring ample space and comfort for everyone.