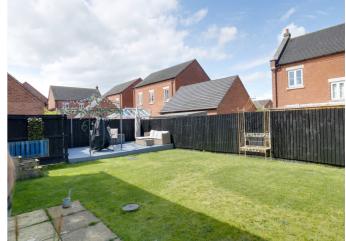

Outside, the property offers a generous driveway to the side, providing offroad parking for three vehicles, along with a single garage complete with an up-and-over door, power, and lighting. The driveway also grants gated access to the beautifully landscaped rear garden, which features a lush lawn, a patio area, and a timber-decked seating area perfect for outdoor entertaining.