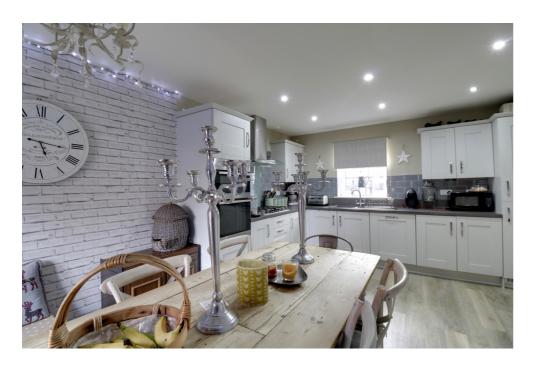

The heart of the home is undoubtedly the open-plan kitchen and dining room, complemented by a utility room. The kitchen is equipped with an array of matching wall and base units, stylish work surfaces with tiled splashbacks, and a practical one and a half bowl sink with drainer. It also boasts a fitted eye-level double electric oven, a gas hob with an extractor hood, and an integrated dishwasher. The Karndean flooring from the hallway continues here, adding a touch of elegance.