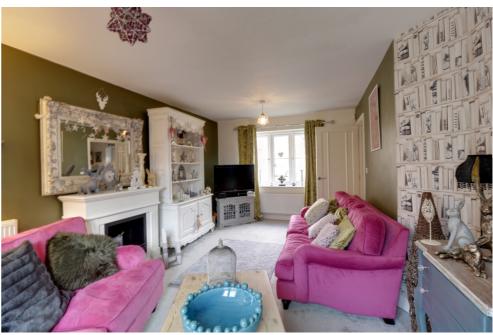

As you step inside, you're greeted by a spacious entrance hall adorned with Karndean flooring, leading to a convenient downstairs W.C. The lounge is a haven of comfort, featuring double French doors that open directly onto the rear garden, seamlessly blending indoor and outdoor living.